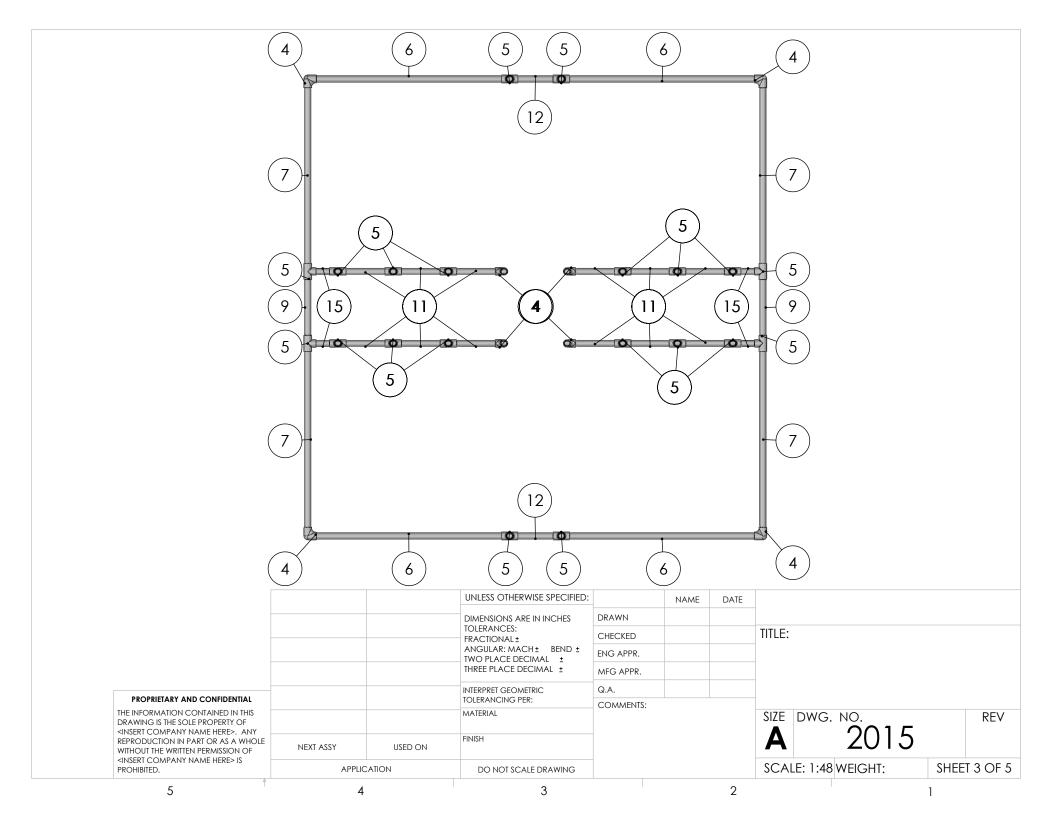

TOLERANCING PER: MATERIAL FINISH NEXT ASSY **USED ON** APPLICATION DO NOT SCALE DRAWING

COMMENTS:

SIZE DWG. NO.

SCALE: 1:48 WEIGHT: SHEET 1 OF 5

REV

| ITEM NO. | PART NUMBER                         | DESCRIPTION                                                   | QTY. |
|----------|-------------------------------------|---------------------------------------------------------------|------|
| 1        | Particle Board 4' x 4' x 3/8" thick | or similar - can be cut from two 4' x 8' sheets               | 4    |
| 2        | FRP 4' x 4'                         | White, Lowes Item # 8566 - can be cut from two 4' x 8' sheets | 4    |
| 3        | FRP Divider 48" long                | White - can be cut from one 8' long part                      | 2    |
| 4        | PVC Elbow                           | 1" SCH 40                                                     | 12   |
| 5        | PVC T Connector                     | 1" SCH 40                                                     | 28   |
| 6        | 40.500 inch PVC                     | 1" ID SCH 40                                                  | 4    |
| 7        | 38.500 inch PVC                     | 1" ID SCH 40                                                  | 6    |
| 8        | 15.500 inch PVC                     | 1" ID SCH 40                                                  | 4    |
| 9        | 13.500 inch PVC                     | 1" ID SCH 40                                                  | 2    |
| 10       | 12.500 inch PVC                     | 1" ID SCH 40                                                  | 14   |
| 11       | 10.000 inch PVC                     | 1" ID SCH 40                                                  | 12   |
| 12       | 09.250 inch PVC                     | 1" ID SCH 40                                                  | 2    |
| 13       | 07.500 inch PVC                     | 1" ID SCH 40                                                  | 4    |
| 14       | 05.375 inch PVC                     | 1" ID SCH 40                                                  | 4    |
| 15       | 04.750 inch PVC                     | 1" ID SCH 40                                                  | 4    |
| 16       | 04.000 inch PVC                     | 1" ID SCH 40                                                  | 4    |
| 17       | 41 inch x 12 inch Plywood           | from 48" x 48" x 1/4" thick sheet                             | 2    |