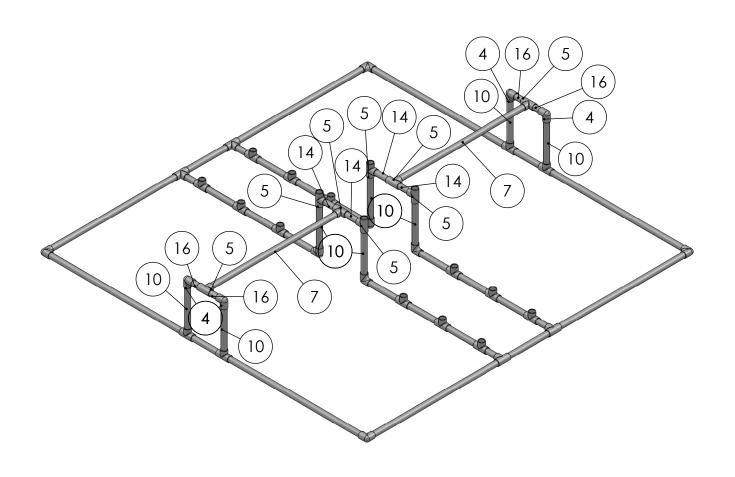

TOLERANCING PER: MATERIAL FINISH NEXT ASSY **USED ON** APPLICATION DO NOT SCALE DRAWING

COMMENTS:

SIZE DWG. NO.

SCALE: 1:48 WEIGHT: SHEET 1 OF 5

REV

| ITEM NO. | PART NUMBER                         | DESCRIPTION                                                   | QTY. |
|----------|-------------------------------------|---------------------------------------------------------------|------|
| 1        | Particle Board 4' x 4' x 3/8" thick | or similar - can be cut from two 4' x 8' sheets               | 4    |
| 2        | FRP 4' x 4'                         | White, Lowes Item # 8566 - can be cut from two 4' x 8' sheets | 4    |
| 3        | FRP Divider 48" long                | White - can be cut from one 8' long part                      | 2    |
| 4        | PVC Elbow                           | 1" SCH 40                                                     | 12   |
| 5        | PVC T Connector                     | 1" SCH 40                                                     | 28   |
| 6        | 40.500 inch PVC                     | 1" ID SCH 40                                                  | 4    |
| 7        | 38.500 inch PVC                     | 1" ID SCH 40                                                  | 6    |
| 8        | 15.500 inch PVC                     | 1" ID SCH 40                                                  | 4    |
| 9        | 13.500 inch PVC                     | 1" ID SCH 40                                                  | 2    |
| 10       | 12.500 inch PVC                     | 1" ID SCH 40                                                  | 14   |
| 11       | 10.000 inch PVC                     | 1" ID SCH 40                                                  | 12   |
| 12       | 09.250 inch PVC                     | 1" ID SCH 40                                                  | 2    |
| 13       | 07.500 inch PVC                     | 1" ID SCH 40                                                  | 4    |
| 14       | 05.375 inch PVC                     | 1" ID SCH 40                                                  | 4    |
| 15       | 04.750 inch PVC                     | 1" ID SCH 40                                                  | 4    |
| 16       | 04.000 inch PVC                     | 1" ID SCH 40                                                  | 4    |
| 17       | 41 inch x 12 inch Plywood           | from 48" x 48" x 1/4" thick sheet                             | 2    |