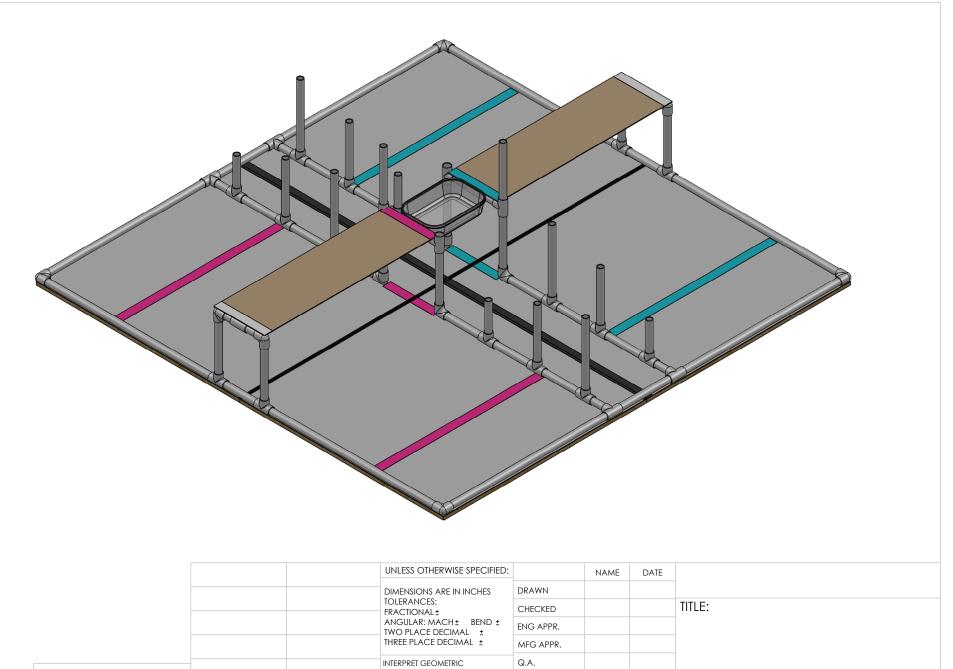

TOLERANCING PER: MATERIAL FINISH NEXT ASSY **USED ON** APPLICATION DO NOT SCALE DRAWING

COMMENTS:

SIZE DWG. NO.

SCALE: 1:48 WEIGHT: SHEET 1 OF 5

REV

| ITEM NO. | PART NUMBER                         | DESCRIPTION                                                   | QTY. |
|----------|-------------------------------------|---------------------------------------------------------------|------|
| 1        | Particle Board 4' x 4' x 3/8" thick | or similar - can be cut from two 4' x 8' sheets               | 4    |
| 2        | FRP 4' x 4'                         | White, Lowes Item # 8566 - can be cut from two 4' x 8' sheets | 4    |
| 3        | FRP Divider 48" long                | White - can be cut from one 8' long part                      | 2    |
| 4        | PVC Elbow                           | 1" SCH 40                                                     | 12   |
| 5        | PVC T Connector                     | 1" SCH 40                                                     | 28   |
| 6        | 40.500 inch PVC                     | 1" ID SCH 40                                                  | 4    |
| 7        | 38.500 inch PVC                     | 1" ID SCH 40                                                  | 6    |
| 8        | 15.500 inch PVC                     | 1" ID SCH 40                                                  | 4    |
| 9        | 13.500 inch PVC                     | 1" ID SCH 40                                                  | 2    |
| 10       | 12.500 inch PVC                     | 1" ID SCH 40                                                  | 14   |
| 11       | 10.000 inch PVC                     | 1" ID SCH 40                                                  | 12   |
| 12       | 09.250 inch PVC                     | 1" ID SCH 40                                                  | 2    |
| 13       | 07.500 inch PVC                     | 1" ID SCH 40                                                  | 4    |
| 14       | 05.375 inch PVC                     | 1" ID SCH 40                                                  | 4    |
| 15       | 04.750 inch PVC                     | 1" ID SCH 40                                                  | 4    |
| 16       | 04.000 inch PVC                     | 1" ID SCH 40                                                  | 4    |
| 17       | 41 inch x 12 inch Plywood           | from 48" x 48" x 1/4" thick sheet                             | 2    |