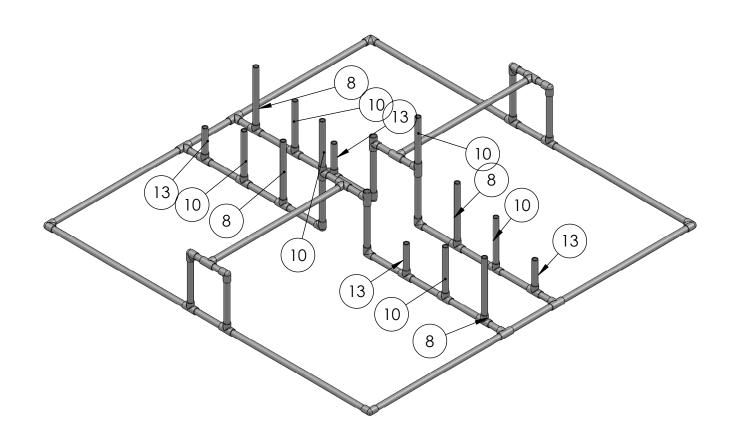

TOLERANCING PER: MATERIAL FINISH NEXT ASSY **USED ON** APPLICATION DO NOT SCALE DRAWING

COMMENTS:

SIZE DWG. NO.

SCALE: 1:48 WEIGHT: SHEET 1 OF 5

REV

| ITEM NO. | PART NUMBER                         | DESCRIPTION                                                   | QTY. |
|----------|-------------------------------------|---------------------------------------------------------------|------|
| 1        | Particle Board 4' x 4' x 3/8" thick | or similar - can be cut from two 4' x 8' sheets               | 4    |
| 2        | FRP 4' x 4'                         | White, Lowes Item # 8566 - can be cut from two 4' x 8' sheets | 4    |
| 3        | FRP Divider 48" long                | White - can be cut from one 8' long part                      | 2    |
| 4        | PVC Elbow                           | 1" SCH 40                                                     | 12   |
| 5        | PVC T Connector                     | 1" SCH 40                                                     | 28   |
| 6        | 40.500 inch PVC                     | 1" ID SCH 40                                                  | 4    |
| 7        | 38.500 inch PVC                     | 1" ID SCH 40                                                  | 6    |
| 8        | 15.500 inch PVC                     | 1" ID SCH 40                                                  | 4    |
| 9        | 13.500 inch PVC                     | 1" ID SCH 40                                                  | 2    |
| 10       | 12.500 inch PVC                     | 1" ID SCH 40                                                  | 14   |
| 11       | 10.000 inch PVC                     | 1" ID SCH 40                                                  | 12   |
| 12       | 09.250 inch PVC                     | 1" ID SCH 40                                                  | 2    |
| 13       | 07.500 inch PVC                     | 1" ID SCH 40                                                  | 4    |
| 14       | 05.375 inch PVC                     | 1" ID SCH 40                                                  | 4    |
| 15       | 04.750 inch PVC                     | 1" ID SCH 40                                                  | 4    |
| 16       | 04.000 inch PVC                     | 1" ID SCH 40                                                  | 4    |
| 17       | 41 inch x 12 inch Plywood           | from 48" x 48" x 1/4" thick sheet                             | 2    |