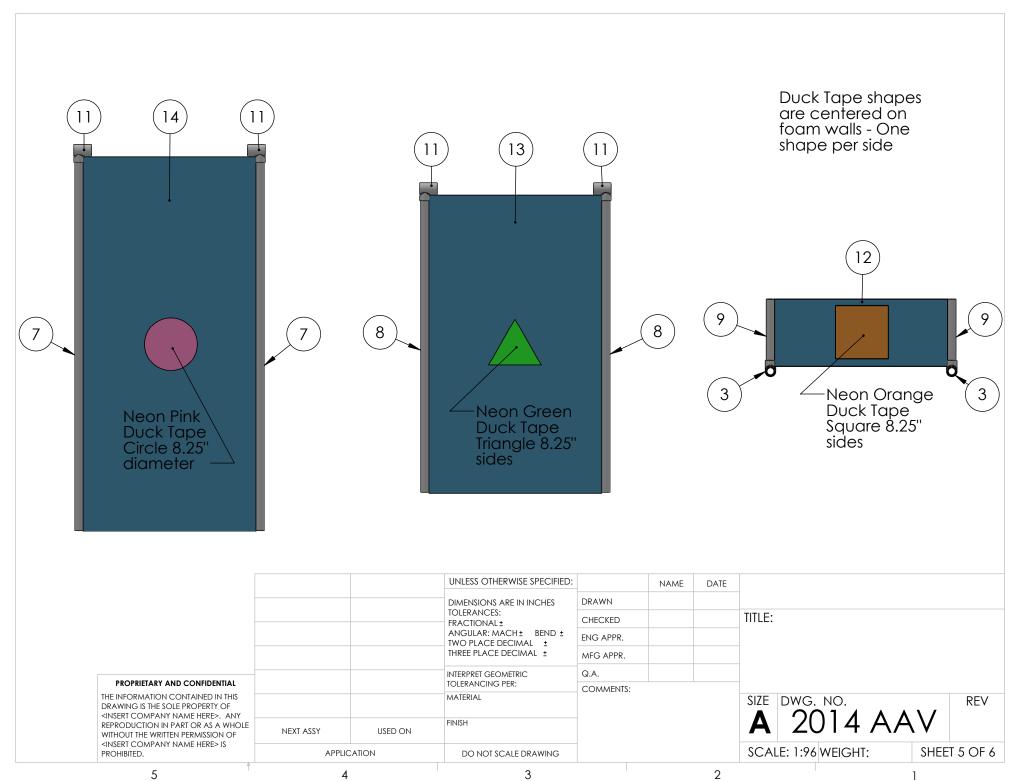

| ITEM NO. | PART NUMBER                  | DESCRIPTION                                                          | QTY. |
|----------|------------------------------|----------------------------------------------------------------------|------|
| 1        | 4 x 8 masonite               | White 1/8" thick                                                     | 5    |
| 2        | PVC Reducing Elbow Connector | 1" ID to 1" OD SCH 40                                                | 6    |
| 3        | PVC T Connector              | 1" SCH 40                                                            | 10   |
| 4        | PVC Elbow Connector          | 1" SCH 40                                                            | 4    |
| 5        | 93 inch PVC                  |                                                                      | 4    |
| 6        | 91 inch PVC                  |                                                                      | 2    |
| 7        | 58.5 inch PVC                |                                                                      | 4    |
| 8        | 46.5 inch PVC                |                                                                      | 12   |
| 9        | 10.5 inch PVC                |                                                                      | 4    |
| 10       | Wooden Dowel                 | 1" Diameter 18" long - cut to 3" long                                | 4    |
| 11       | PVC T Connector              | 1.25" x 1.25" x 1" SCH 40                                            | 6    |
| 12       | Short Panel 27 x 10.5        | 3/4" thick foam insulating panel -                                   | 2    |
| 13       | Medium Panel 27 x 46.5       | 3/4" thick foam insulating panel - comes in 4' x 8' panels, color is | 2    |
| 14       | Tall Panel 27 x 58.5         | Lowes Blue                                                           | 1    |
| 15       | Neon Orange Duck Tape Sheet  | https://www.duckbrand.com/prod                                       | 4    |
| 16       | Neon Green Duck Tape Sheet   | https://www.duckbrand.com/prod<br>ucts/duck-tape/duck-tape-          | 4    |
| 17       | Neon Pink Duck Tape Sheet    | sheets/single-sheets/969                                             | 2    |
| 18       | Black Duct Tape Roll         |                                                                      | 4    |
| 19       | Botguy                       |                                                                      | 1    |