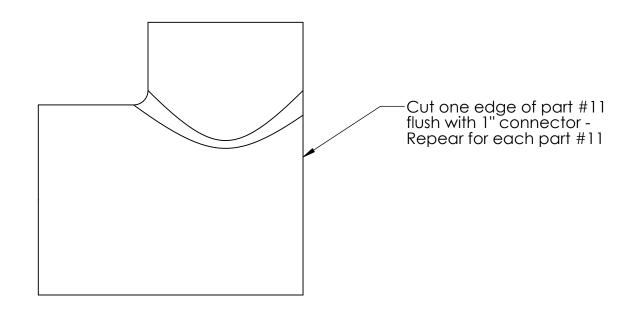

| ITEM NO. | PART NUMBER                  | DESCRIPTION                                                          | QTY. |
|----------|------------------------------|----------------------------------------------------------------------|------|
| 1        | 4 x 8 masonite               | White 1/8" thick                                                     | 5    |
| 2        | PVC Reducing Elbow Connector | 1" ID to 1" OD SCH 40                                                | 6    |
| 3        | PVC T Connector              | 1" SCH 40                                                            | 10   |
| 4        | PVC Elbow Connector          | 1" SCH 40                                                            | 4    |
| 5        | 93 inch PVC                  |                                                                      | 4    |
| 6        | 91 inch PVC                  |                                                                      | 2    |
| 7        | 58.5 inch PVC                |                                                                      | 4    |
| 8        | 46.5 inch PVC                |                                                                      | 12   |
| 9        | 10.5 inch PVC                |                                                                      | 4    |
| 10       | Wooden Dowel                 | 1" Diameter 18" long - cut to 3" long                                | 4    |
| 11       | PVC T Connector              | 1.25" x 1.25" x 1" SCH 40                                            | 6    |
| 12       | Short Panel 27 x 10.5        | 3/4" thick foam insulating panel -                                   | 2    |
| 13       | Medium Panel 27 x 46.5       | 3/4" thick foam insulating panel - comes in 4' x 8' panels, color is | 2    |
| 14       | Tall Panel 27 x 58.5         | Lowes Blue                                                           | 1    |
| 15       | Neon Orange Duck Tape Sheet  | https://www.duckbrand.com/prod                                       | 4    |
| 16       | Neon Green Duck Tape Sheet   | https://www.duckbrand.com/prod<br>ucts/duck-tape/duck-tape-          | 4    |
| 17       | Neon Pink Duck Tape Sheet    | sheets/single-sheets/969                                             | 2    |
| 18       | Black Duct Tape Roll         |                                                                      | 4    |
| 19       | Botguy                       |                                                                      | 1    |