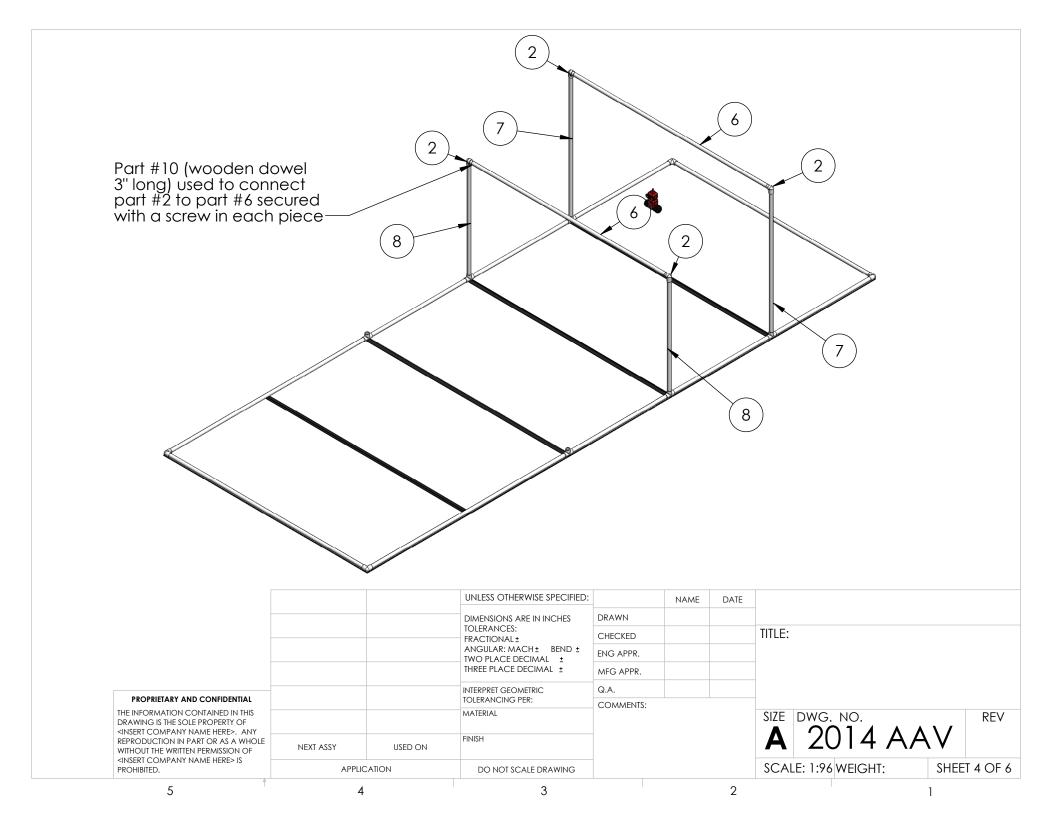

| ITEM NO. | PART NUMBER                  | DESCRIPTION                                                          | QTY. |
|----------|------------------------------|----------------------------------------------------------------------|------|
| 1        | 4 x 8 masonite               | White 1/8" thick                                                     | 5    |
| 2        | PVC Reducing Elbow Connector | 1" ID to 1" OD SCH 40                                                | 6    |
| 3        | PVC T Connector              | 1" SCH 40                                                            | 10   |
| 4        | PVC Elbow Connector          | 1" SCH 40                                                            | 4    |
| 5        | 93 inch PVC                  |                                                                      | 4    |
| 6        | 91 inch PVC                  |                                                                      | 2    |
| 7        | 58.5 inch PVC                |                                                                      | 4    |
| 8        | 46.5 inch PVC                |                                                                      | 12   |
| 9        | 10.5 inch PVC                |                                                                      | 4    |
| 10       | Wooden Dowel                 | 1" Diameter 18" long - cut to 3" long                                | 4    |
| 11       | PVC T Connector              | 1.25" x 1.25" x 1" SCH 40                                            | 6    |
| 12       | Short Panel 27 x 10.5        | 3/4" thick foam insulating panel -                                   | 2    |
| 13       | Medium Panel 27 x 46.5       | 3/4" thick foam insulating panel - comes in 4' x 8' panels, color is | 2    |
| 14       | Tall Panel 27 x 58.5         | Lowes Blue                                                           | 1    |
| 15       | Neon Orange Duck Tape Sheet  | https://www.duckbrand.com/prod                                       | 4    |
| 16       | Neon Green Duck Tape Sheet   | https://www.duckbrand.com/prod<br>ucts/duck-tape/duck-tape-          | 4    |
| 17       | Neon Pink Duck Tape Sheet    | sheets/single-sheets/969                                             | 2    |
| 18       | Black Duct Tape Roll         |                                                                      | 4    |
| 19       | Botguy                       |                                                                      | 1    |