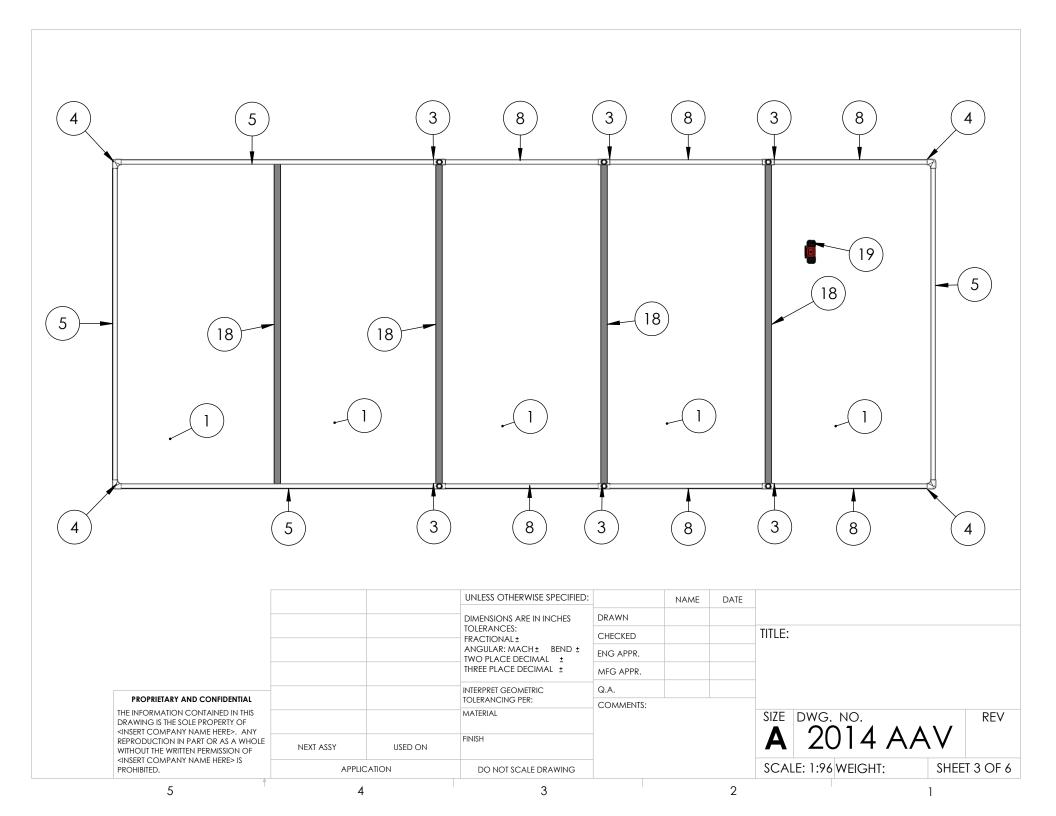

| ITEM NO. | PART NUMBER                  | DESCRIPTION                                                          | QTY. |
|----------|------------------------------|----------------------------------------------------------------------|------|
| 1        | 4 x 8 masonite               | White 1/8" thick                                                     | 5    |
| 2        | PVC Reducing Elbow Connector | 1" ID to 1" OD SCH 40                                                | 6    |
| 3        | PVC T Connector              | 1" SCH 40                                                            | 10   |
| 4        | PVC Elbow Connector          | 1" SCH 40                                                            | 4    |
| 5        | 93 inch PVC                  |                                                                      | 4    |
| 6        | 91 inch PVC                  |                                                                      | 2    |
| 7        | 58.5 inch PVC                |                                                                      | 4    |
| 8        | 46.5 inch PVC                |                                                                      | 12   |
| 9        | 10.5 inch PVC                |                                                                      | 4    |
| 10       | Wooden Dowel                 | 1" Diameter 18" long - cut to 3" long                                | 4    |
| 11       | PVC T Connector              | 1.25" x 1.25" x 1" SCH 40                                            | 6    |
| 12       | Short Panel 27 x 10.5        | 3/4" thick foam insulating panel -                                   | 2    |
| 13       | Medium Panel 27 x 46.5       | 3/4" thick foam insulating panel - comes in 4' x 8' panels, color is | 2    |
| 14       | Tall Panel 27 x 58.5         | Lowes Blue                                                           | 1    |
| 15       | Neon Orange Duck Tape Sheet  | https://www.duckbrand.com/prod                                       | 4    |
| 16       | Neon Green Duck Tape Sheet   | https://www.duckbrand.com/prod<br>ucts/duck-tape/duck-tape-          | 4    |
| 17       | Neon Pink Duck Tape Sheet    | sheets/single-sheets/969                                             | 2    |
| 18       | Black Duct Tape Roll         |                                                                      | 4    |
| 19       | Botguy                       |                                                                      | 1    |